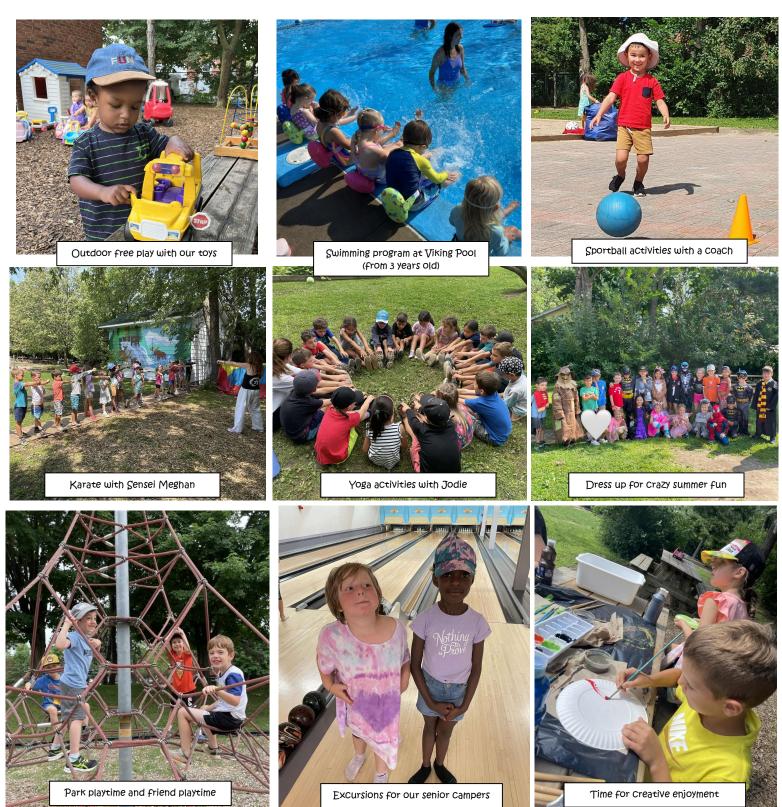

## SUMMER CAMP SPECIAL ACTIVITIES 2025

Our activities during the summer are outdoors by preference, but we have excellent air-conditioned facilities indoors to "cool off" or for rainy days. Our monitors keep us busy with many captivating activities. We will participate in games, crafts, sports, sing-alongs to name just some. We also have specialists, one per afternoon, who come to lead us in something different and fun!