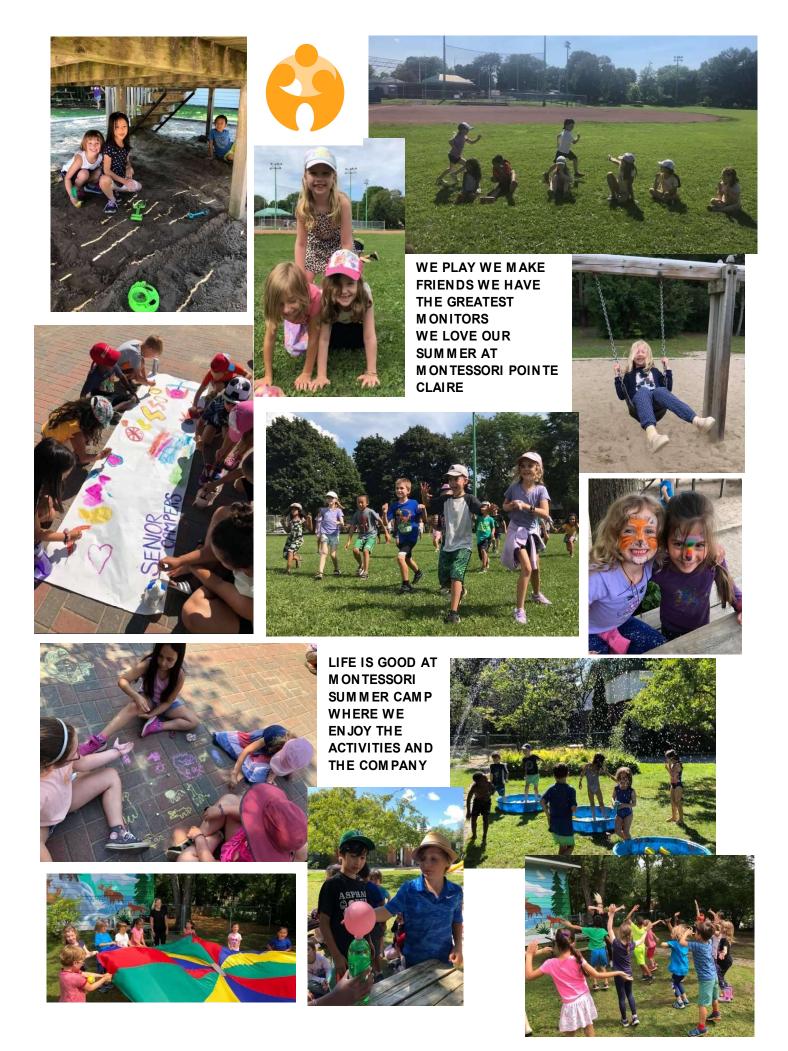

#### **SUMMER CAMP SPECIAL ACTIVITIES 2022**

Our activities during the summer are outdoors by preference, but we have excellent air-conditioned facilities indoors to "cool off" or for rainy days. Our monitors keep us busy with many captivating activities. We will participate in games, crafts, sports, sing-alongs to name just some. We also have specialists, one per afternoon, who come to lead us in something different and fun!

### Our special activities for 2022:

<u>Sports and building games.</u> Over this summer will include street hockey (in our yard), soccer, basketball, golf, football, teamwork games, mega block creations, playdoh creations, and much more.

<u>Water outdoor play time.</u> Bring your bathing suit to camp to splash in the sprinklers and wading pools on hot days! This is just the best summer activity!