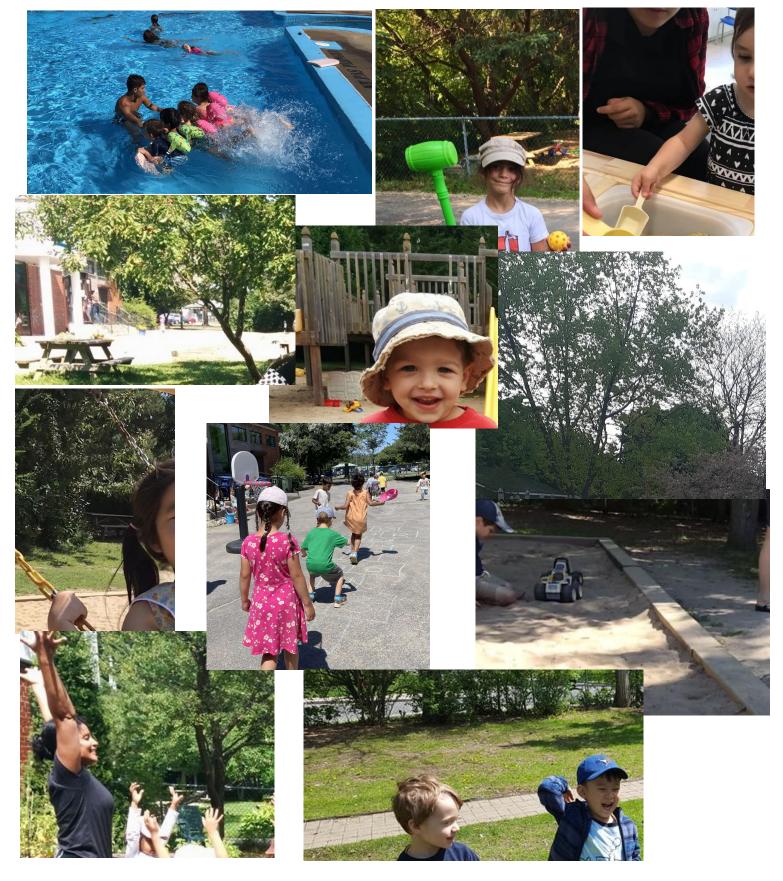

## SUMMER CAMP SPECIAL ACTIVITIES 2023

Our activities during the summer are outdoors by preference, but we have excellent air-conditioned facilities indoors to "cool off" or for rainy days. Our monitors keep us busy with many captivating activities. We will participate in games, crafts, sports, sing-alongs to name just some. We also have specialists, one per afternoon, who come to lead us in something different and fun!